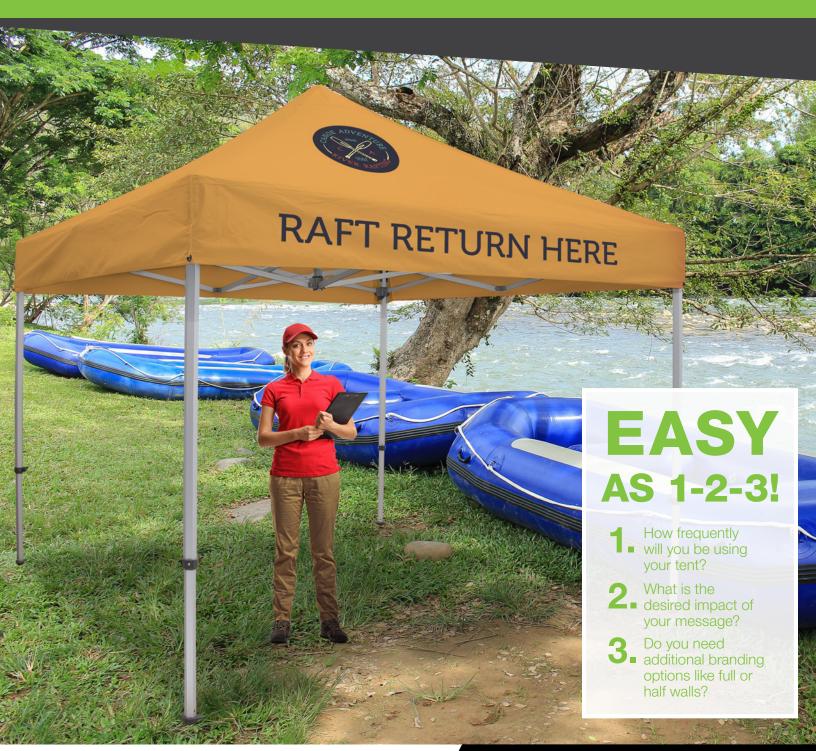

# BUYER'S GUIDE TO TENTS

Also Known As: Canopies · Pop-Up Tents · Pop-Up Canopies
Trade Show Canopies · Instant Canopies · Portable Shelters













## **GOOD**Standard 10'

(See page 102 in our 2025 Product Guide)



Frame is constructed of steel and features 1.125" square legs.



Legs include plastic push buttons for pinch-free height adjustments.



Tent frame is covered by a lifetime warranty.

## **BETTER**Premium 10'

(See page 107 in our 2025 Product Guide)



Frame is constructed of aluminum and features 1.75" diameter hexagon-shaped legs.



Legs feature levers for easy height adjustments.



Tent frame is covered by a lifetime warranty.

### BEST Elite 10'

(See page 110 in our 2025 Product Guide)



Frame is constructed of aluminum and features 2.125" hexagon-shaped legs.



Legs feature levers for easy height adjustments.



Tent frame is covered by a lifetime warranty.

#### MAXIMIZE YOUR IMPACT

#### **Full-C