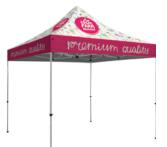

#### Full-Bleed Dye Sublimation

Covers the entire canopy with vibrant, full-color artwork.

#### **UV-Printed**

Covers the entire canopy with vibrant, fade-resistant full-color artwork.