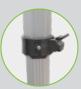

## **BETTER**Premium 10'

(See page 107 in our 2025 Product Guide)

Frame is constructed of aluminum and features 1.75" diameter hexagon-shaped legs.

Legs feature levers for easy height adjustments.

Tent frame is covered by a lifetime warranty.

### BEST Elite 10'

(See page 110 in our 2025 Product Guide)

Frame is constructed of aluminum and features 2.125" hexagon-shaped legs.

Legs feature levers for easy height adjustments.

Tent frame is covered by a lifetime warranty.