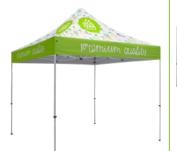

#### Full-Bleed Dye Sublimation

Covers the entire canopy with vibrant, full-color artwork.

#### **UV-Printed**

Covers the entire canopy with vibrant, fade-resistant full-color artwork.