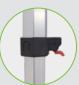

## **BETTER**Premium 10'

(See page 107 in our 2025 Product Guide)

Frame is constructed of aluminum and features 1.75" diameter hexagon-shaped legs.

Legs feature levers for easy height adjustments.

Tent frame is covered by a lifetime warranty.

### BEST Elite 10'

(See page 110 in our 2025 Product Guide)

Frame is constructed of aluminum and features 2.125" hexagon-shaped legs.

Legs feature levers for easy height adjustments.

Tent frame is covered by a lifetime warranty.