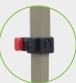

## **GOOD**Standard 10'

(See page 102 in our 2025 Product Guide)

Frame is constructed of steel and features 1.125" square legs.

Legs include plastic push buttons for pinch-free height adjustments.

Tent frame is covered by a lifetime warranty.