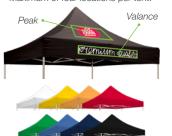

#### **Full-Color Imprint**

Imprinted on peak and valance locations.

Maximum of four locations per tent.

Stocked in eight colors