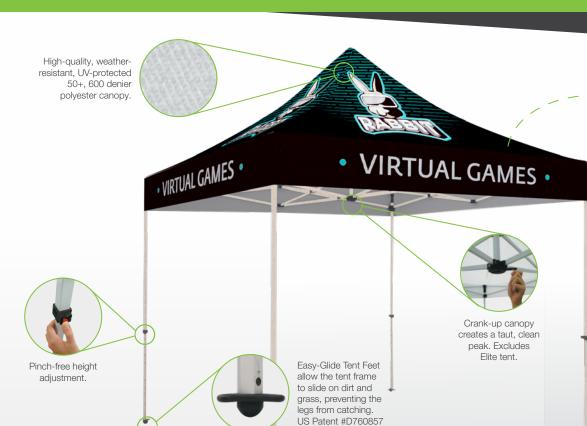

## **GOOD**Standard 10'

(See page 102 in our 2025 Product Guide)

Frame is constructed of steel and features 1.125" square legs.

Legs include plastic push buttons for pinch-free height adjustments.

Tent frame is covered by a lifetime warranty.

## **BETTER**Premium 10'

(See page 107 in our 2025 Product Guide)

Frame is constructed of aluminum and features 1.75" diameter hexagon-shaped legs.

Legs feature levers for easy height adjustments.

Tent frame is covered by a lifetime warranty.

### BEST Elite 10'

(See page 110 in our 2025 Product Guide)

Frame is constructed of aluminum and features 2.125" hexagon-shaped legs.

Legs feature levers for easy height adjustments.

Tent frame is covered by a lifetime warranty.