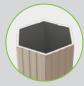

### BEST Elite 10'

(See page 110 in our 2025 Product Guide)

Frame is constructed of aluminum and features 2.125" hexagon-shaped legs.

Legs feature levers for easy height adjustments.

Tent frame is covered by a lifetime warranty.