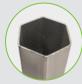

## **BETTER**Premium 10'

(See page 107 in our 2025 Product Guide)

Frame is constructed of aluminum and features 1.75" diameter hexagon-shaped legs.

Legs feature levers for easy height adjustments.

Tent frame is covered by a lifetime warranty.

### BEST Elite 10'

(See page 110 in our 2025 Product Guide)

Frame is constructed of aluminum and features 2.125" hexagon-shaped legs.

Legs feature levers for easy height adjustments.

Tent frame is covered by a lifetime warranty.